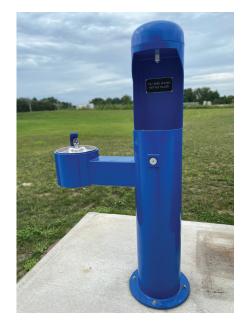

5700-90-GR Drinking  $\delta$  Pet Fountain Model Available w/out Pet Fountain Green Powder Coat

7700-BL Bottle Filler with Drinking Fountain Optional Pet Fountain Add-On Blue Powder Coat