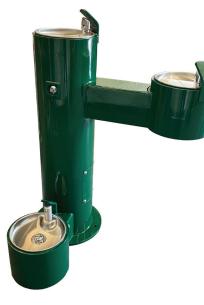

5700-90-GR Drinking  $\delta$  Pet Fountain Model Available w/out Pet Fountain Green Powder Coat

7700-BL Bottle Filler with Drinking Fountain Optional Pet Fountain Add-On Blue Powder Coat