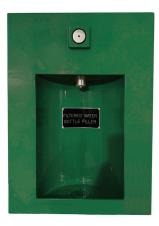

**Build With Purpose** 

DRINKING FOUNTAINS, BOTTLE FILLERS & PET FOUNTAINS



5325-90-GR Drinking Fountain & Pet Fountain Green Powder Coat



5400-90 Drinking & Pet Fountain Model Available w/out Pet Fountain Green Powder Coat



5700-90-GR Drinking  $\delta$  Pet Fountain Model Available w/out Pet Fountain Green Powder Coat



7700-BL Bottle Filler with Drinking Fountain Optional Pet Fountain Add-On Blue Powder Coat



## 7335-GR Wall Mounted Drinking Fountain & Bottle Filler Green Powder Coat

## Same day order entry and ship within 4-6 weeks

Easy winterization •

**Features** 

.

•

- 11 powder coat color options to fit your aesthetic .
- All steel heavy-duty construction •

Handcrafted in the USA

- Welded and ground joints for a clean and tidy appearance •
- Vandal resistant access plates for security and simple maintenance •
- Simple flow adjustment without requiring dismantling of fountain .
- All flow paths are lead-free with reinforced stainless-steel tubing that meets NSF standards •

4515 E. 139th St., Grandview, MO 64030 | (800) 362-9055 | orders@prier.com | prier.com



4515 E. 139th St., Grandview, MO 64030 | (800) 362-9055 | orders@prier.com | prier.com