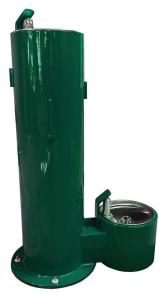

**Build With Purpose** 

DRINKING FOUNTAINS, BOTTLE FILLERS & PET FOUNTAINS

5325-90-GR Drinking Fountain & Pet Fountain Green Powder Coat

5400-90 Drinking & Pet Fountain Model Available w/out Pet Fountain Green Powder Coat