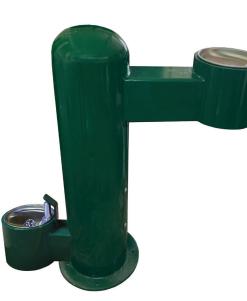

5700-90-GR Drinking  $\delta$  Pet Fountain Model Available w/out Pet Fountain Green Powder Coat

7700-BL Bottle Filler with Drinking Fountain Optional Pet Fountain Add-On Blue Powder Coat