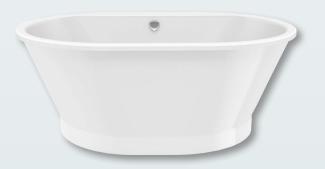

Update your look with a tub that is as functional as it is beautiful.

- Freestanding modern design
- Raised backrests
- Rear center drain
- Slip resistant floor

## FR6042

**60"W X 42"D X 23"H** 60" Freestanding Tub

- Freestanding modern design
- Two piece
- Center drain
- Slip resistant floor