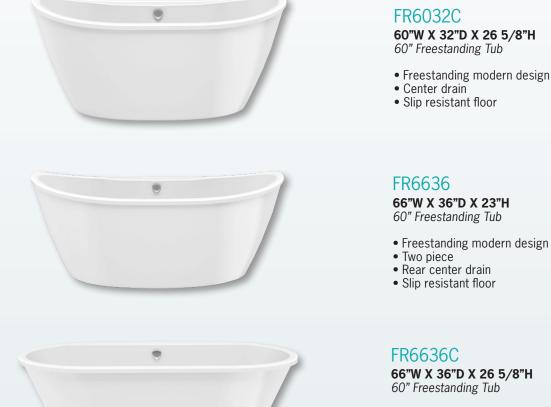

## **NEW FREESTANDING TUBS**

## - Now Available in White Only -

Our Freestanding Tubs offer a sleek, modern look that will become the focal point of any bathroom. With that said, Clarion Bathware is happy to now bring you even more Freestanding Tub options! These four new units range from 60"x32" options to 60"x42" options to help fit whatever your bathroom needs might be.